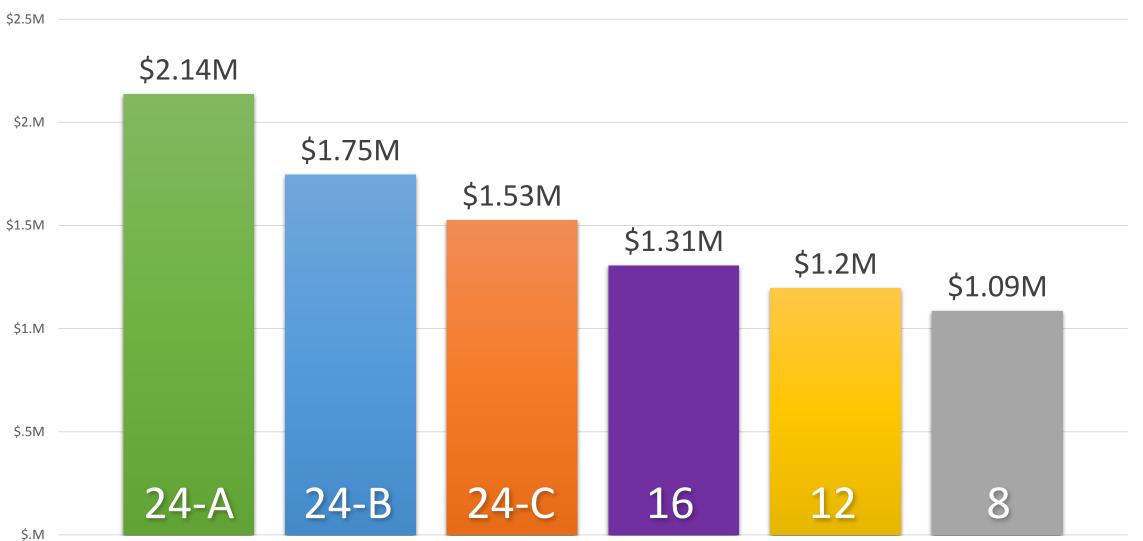

## Pickleball Complex Scenario Comparison

WSM Architects, Inc. | 01-17-19

|                              | Scenario                                                                                | Scenario                                                                              | Scenario                                                                                    | Scenario                                                                                    | Scenario                                                                                    | Scenario                                                                                   |
|------------------------------|-----------------------------------------------------------------------------------------|---------------------------------------------------------------------------------------|---------------------------------------------------------------------------------------------|---------------------------------------------------------------------------------------------|---------------------------------------------------------------------------------------------|--------------------------------------------------------------------------------------------|
|                              | 24-A                                                                                    | 24-B                                                                                  | 24-C                                                                                        | 16                                                                                          | 12                                                                                          | 8                                                                                          |
|                              | 24 at-grade PB<br>Courts with<br>meeting hall<br>building and<br>Instructional<br>Court | 24 at-grade PB<br>Courts with<br>smaller RR<br>building and<br>Instructional<br>Court | 24 at-grade PB<br>Courts with<br>smaller RR<br>building,<br>Instructional<br>Court deferred | 16 at-grade PB<br>Courts with<br>smaller RR<br>building,<br>Instructional<br>Court deferred | 16 at-grade PB<br>Courts with<br>smaller RR<br>building,<br>Instructional<br>Court deferred | 8 at-grade PB<br>Courts with<br>smaller RR<br>building,<br>Instructional<br>Court deferred |
| Sitework and at-grade Courts | \$1,111,850                                                                             | \$1,111,850                                                                           | \$1,111,850                                                                                 | \$911,850                                                                                   | \$811,850                                                                                   | \$511,850                                                                                  |
| Instructional Court          | \$200,000                                                                               | \$200,000                                                                             | \$0                                                                                         | \$0                                                                                         | \$0                                                                                         | \$0                                                                                        |
| Building                     | \$541,248                                                                               | \$185,943                                                                             | \$185,943                                                                                   | \$185,943                                                                                   | \$185,943                                                                                   | \$185,943                                                                                  |
| Total Construction Cost:     | \$1,853,098                                                                             | \$1,497,794                                                                           | \$1,297,794                                                                                 | \$1,097,794                                                                                 | \$997,794                                                                                   | \$697,794                                                                                  |
| Project Development Costs    | \$98,000                                                                                | \$98,000                                                                              | \$98,000                                                                                    | \$98,000                                                                                    | \$98,000                                                                                    | \$98,000                                                                                   |
| Project Contingency @ 10%    | \$185,310                                                                               | \$149,779                                                                             | \$129,779                                                                                   | \$109,779                                                                                   | \$99,779                                                                                    | \$69,779                                                                                   |
| Total Project Budget         | \$2,136,408                                                                             | \$1,745,573                                                                           | \$1,525,573                                                                                 | \$1,305,573                                                                                 | \$1,195,573                                                                                 | \$1,085,573                                                                                |