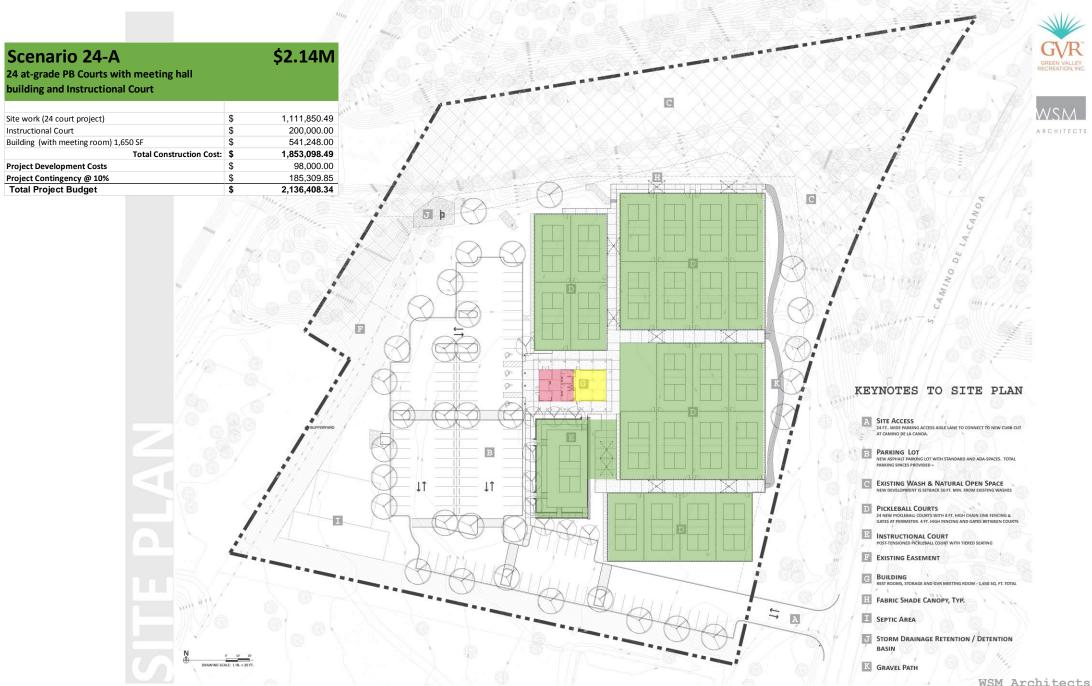

## Pickleball Complex Scenario Comparison

WSM Architects, Inc. | 01-17-19

|                              | Scenario                                                                                | Scenario                                                                              | Scenario                                                                                    | Scenario                                                                                    | Scenario                                                                                    | Scenario                                                                                   |
|------------------------------|-----------------------------------------------------------------------------------------|---------------------------------------------------------------------------------------|---------------------------------------------------------------------------------------------|---------------------------------------------------------------------------------------------|---------------------------------------------------------------------------------------------|--------------------------------------------------------------------------------------------|
|                              | 24-A                                                                                    | 24-B                                                                                  | 24-C                                                                                        | 16                                                                                          | 12                                                                                          | 8                                                                                          |
|                              | 24 at-grade PB<br>Courts with<br>meeting hall<br>building and<br>Instructional<br>Court | 24 at-grade PB<br>Courts with<br>smaller RR<br>building and<br>Instructional<br>Court | 24 at-grade PB<br>Courts with<br>smaller RR<br>building,<br>Instructional<br>Court deferred | 16 at-grade PB<br>Courts with<br>smaller RR<br>building,<br>Instructional<br>Court deferred | 16 at-grade PB<br>Courts with<br>smaller RR<br>building,<br>Instructional<br>Court deferred | 8 at-grade PB<br>Courts with<br>smaller RR<br>building,<br>Instructional<br>Court deferred |
| Sitework and at-grade Courts | \$1,111,850                                                                             | \$1,111,850                                                                           | \$1,111,850                                                                                 | \$911,850                                                                                   | \$811,850                                                                                   | \$511,850                                                                                  |
| Instructional Court          | \$200,000                                                                               | \$200,000                                                                             | \$0                                                                                         | \$0                                                                                         | \$0                                                                                         | \$0                                                                                        |
| Building                     | \$541,248                                                                               | \$185,943                                                                             | \$185,943                                                                                   | \$185,943                                                                                   | \$185,943                                                                                   | \$185,943                                                                                  |
| Total Construction Cost:     | \$1,853,098                                                                             | \$1,497,794                                                                           | \$1,297,794                                                                                 | \$1,097,794                                                                                 | \$997,794                                                                                   | \$697,794                                                                                  |
| Project Development Costs    | \$98,000                                                                                | \$98,000                                                                              | \$98,000                                                                                    | \$98,000                                                                                    | \$98,000                                                                                    | \$98,000                                                                                   |
| Project Contingency @ 10%    | \$185,310                                                                               | \$149,779                                                                             | \$129,779                                                                                   | \$109,779                                                                                   | \$99,779                                                                                    | \$69,779                                                                                   |
| Total Project Budget         | \$2,136,408                                                                             | \$1,745,573                                                                           | \$1,525,573                                                                                 | \$1,305,573                                                                                 | \$1,195,573                                                                                 | \$1,085,573                                                                                |