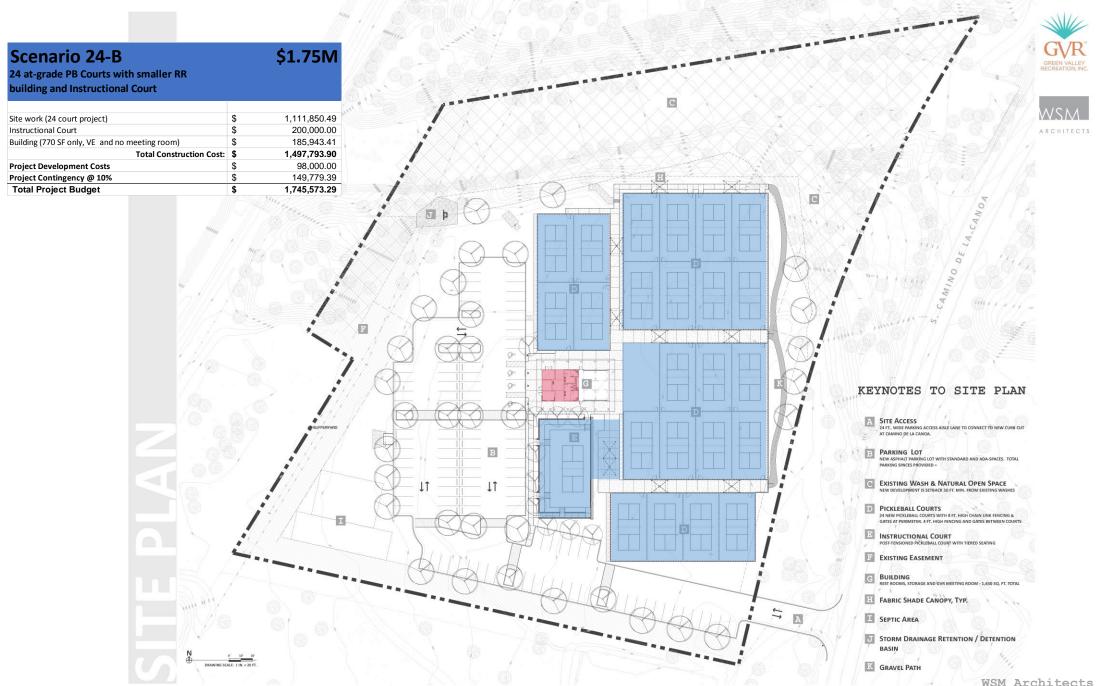

## Pickleball Complex Scenario Comparison

WSM Architects, Inc. | 01-17-19

|                              | Scenario                                                                                | Scenario                                                                              | Scenario                                                                                    | Scenario                                                                                    | Scenario                                                                                    | Scenario                                                                                   |
|------------------------------|-----------------------------------------------------------------------------------------|---------------------------------------------------------------------------------------|---------------------------------------------------------------------------------------------|---------------------------------------------------------------------------------------------|---------------------------------------------------------------------------------------------|--------------------------------------------------------------------------------------------|
|                              | 24-A                                                                                    | 24-B                                                                                  | 24-C                                                                                        | 16                                                                                          | 12                                                                                          | 8                                                                                          |
|                              | 24 at-grade PB<br>Courts with<br>meeting hall<br>building and<br>Instructional<br>Court | 24 at-grade PB<br>Courts with<br>smaller RR<br>building and<br>Instructional<br>Court | 24 at-grade PB<br>Courts with<br>smaller RR<br>building,<br>Instructional<br>Court deferred | 16 at-grade PB<br>Courts with<br>smaller RR<br>building,<br>Instructional<br>Court deferred | 16 at-grade PB<br>Courts with<br>smaller RR<br>building,<br>Instructional<br>Court deferred | 8 at-grade PB<br>Courts with<br>smaller RR<br>building,<br>Instructional<br>Court deferred |
| Sitework and at-grade Courts | \$1,111,850                                                                             | \$1,111,850                                                                           | \$1,111,850                                                                                 | \$911,850                                                                                   | \$811,850                                                                                   | \$511,850                                                                                  |
| Instructional Court          | \$200,000                                                                               | \$200,000                                                                             | \$0                                                                                         | \$0                                                                                         | \$0                                                                                         | \$0                                                                                        |
| Building                     | \$541,248                                                                               | \$185,943                                                                             | \$185,943                                                                                   | \$185,943                                                                                   | \$185,943                                                                                   | \$185,943                                                                                  |
| Total Construction Cost:     | \$1,853,098                                                                             | \$1,497,794                                                                           | \$1,297,794                                                                                 | \$1,097,794                                                                                 | \$997,794                                                                                   | \$697,794                                                                                  |
| Project Development Costs    | \$98,000                                                                                | \$98,000                                                                              | \$98,000                                                                                    | \$98,000                                                                                    | \$98,000                                                                                    | \$98,000                                                                                   |
| Project Contingency @ 10%    | \$185,310                                                                               | \$149,779                                                                             | \$129,779                                                                                   | \$109,779                                                                                   | \$99,779                                                                                    | \$69,779                                                                                   |
| Total Project Budget         | \$2,136,408                                                                             | \$1,745,573                                                                           | \$1,525,573                                                                                 | \$1,305,573                                                                                 | \$1,195,573                                                                                 | \$1,085,573                                                                                |