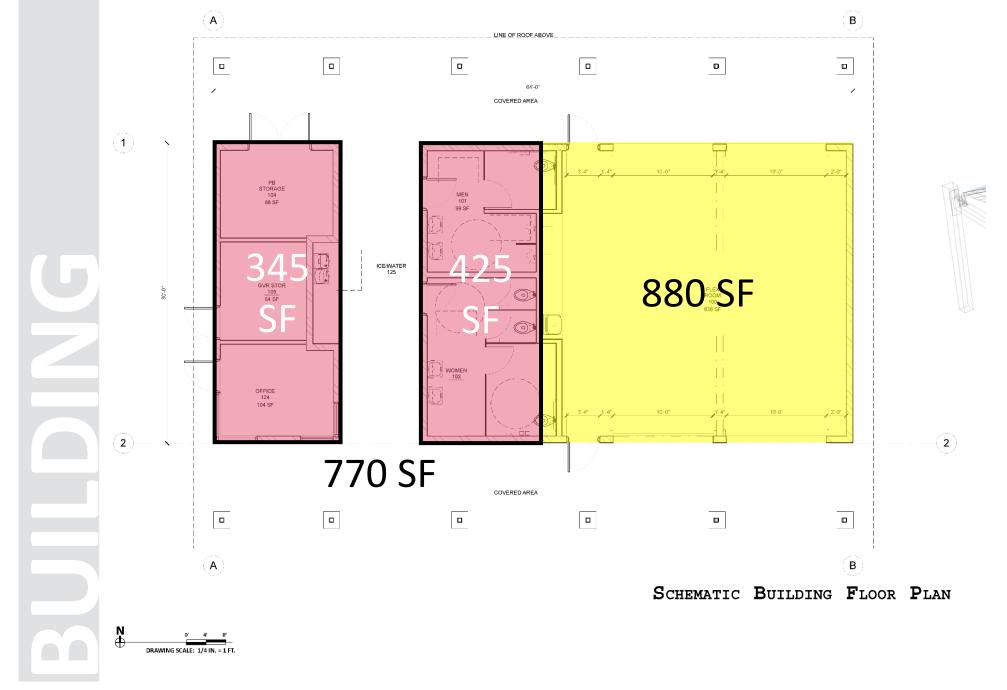

## Pickleball Complex Scenario Comparison

WSM Architects, Inc. | 01-17-19

|                              | Scenario                                                                                | Scenario                                                                              | Scenario                                                                                    | Scenario                                                                                    | Scenario                                                                                    | Scenario                                                                                   |
|------------------------------|-----------------------------------------------------------------------------------------|---------------------------------------------------------------------------------------|---------------------------------------------------------------------------------------------|---------------------------------------------------------------------------------------------|---------------------------------------------------------------------------------------------|--------------------------------------------------------------------------------------------|
|                              | 24-A                                                                                    | 24-B                                                                                  | 24-C                                                                                        | 16                                                                                          | 12                                                                                          | 8                                                                                          |
|                              | 24 at-grade PB<br>Courts with<br>meeting hall<br>building and<br>Instructional<br>Court | 24 at-grade PB<br>Courts with<br>smaller RR<br>building and<br>Instructional<br>Court | 24 at-grade PB<br>Courts with<br>smaller RR<br>building,<br>Instructional<br>Court deferred | 16 at-grade PB<br>Courts with<br>smaller RR<br>building,<br>Instructional<br>Court deferred | 16 at-grade PB<br>Courts with<br>smaller RR<br>building,<br>Instructional<br>Court deferred | 8 at-grade PB<br>Courts with<br>smaller RR<br>building,<br>Instructional<br>Court deferred |
| Sitework and at-grade Courts | \$1,111,850                                                                             | \$1,111,850                                                                           | \$1,111,850                                                                                 | \$911,850                                                                                   | \$811,850                                                                                   | \$511,850                                                                                  |
| Instructional Court          | \$200,000                                                                               | \$200,000                                                                             | \$0                                                                                         | \$0                                                                                         | \$0                                                                                         | \$0                                                                                        |
| Building                     | \$541,248                                                                               | \$185,943                                                                             | \$185,943                                                                                   | \$185,943                                                                                   | \$185,943                                                                                   | \$185,943                                                                                  |
| Total Construction Cost:     | \$1,853,098                                                                             | \$1,497,794                                                                           | \$1,297,794                                                                                 | \$1,097,794                                                                                 | \$997,794                                                                                   | \$697,794                                                                                  |
| Project Development Costs    | \$98,000                                                                                | \$98,000                                                                              | \$98,000                                                                                    | \$98,000                                                                                    | \$98,000                                                                                    | \$98,000                                                                                   |
| Project Contingency @ 10%    | \$185,310                                                                               | \$149,779                                                                             | \$129,779                                                                                   | \$109,779                                                                                   | \$99,779                                                                                    | \$69,779                                                                                   |
| Total Project Budget         | \$2,136,408                                                                             | \$1,745,573                                                                           | \$1,525,573                                                                                 | \$1,305,573                                                                                 | \$1,195,573                                                                                 | \$1,085,573                                                                                |