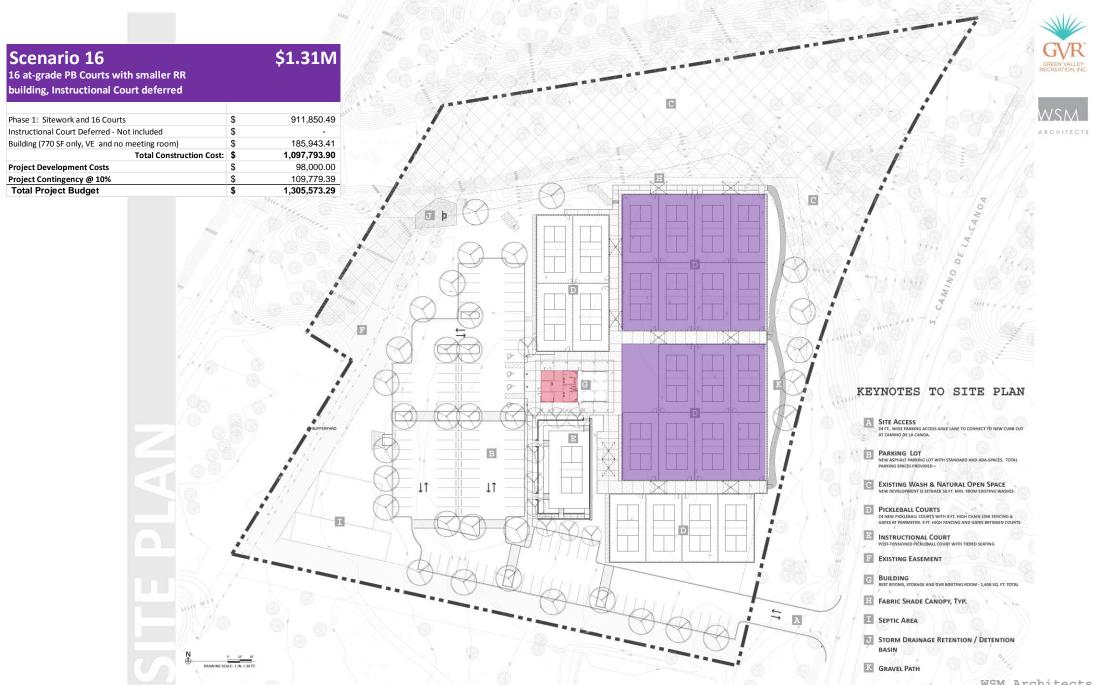

## Pickleball Complex Scenario Comparison

WSM Architects, Inc. | 01-17-19

|                              | Scenario                                                                                | Scenario                                                                              | Scenario                                                                                    | Scenario                                                                                    | Scenario                                                                                    | Scenario                                                                                   |
|------------------------------|-----------------------------------------------------------------------------------------|---------------------------------------------------------------------------------------|---------------------------------------------------------------------------------------------|---------------------------------------------------------------------------------------------|---------------------------------------------------------------------------------------------|--------------------------------------------------------------------------------------------|
|                              | 24-A                                                                                    | 24-B                                                                                  | 24-C                                                                                        | 16                                                                                          | 12                                                                                          | 8                                                                                          |
|                              | 24 at-grade PB<br>Courts with<br>meeting hall<br>building and<br>Instructional<br>Court | 24 at-grade PB<br>Courts with<br>smaller RR<br>building and<br>Instructional<br>Court | 24 at-grade PB<br>Courts with<br>smaller RR<br>building,<br>Instructional<br>Court deferred | 16 at-grade PB<br>Courts with<br>smaller RR<br>building,<br>Instructional<br>Court deferred | 16 at-grade PB<br>Courts with<br>smaller RR<br>building,<br>Instructional<br>Court deferred | 8 at-grade PB<br>Courts with<br>smaller RR<br>building,<br>Instructional<br>Court deferred |
| Sitework and at-grade Courts | \$1,111,850                                                                             | \$1,111,850                                                                           | \$1,111,850                                                                                 | \$911,850                                                                                   | \$811,850                                                                                   | \$511,850                                                                                  |
| Instructional Court          | \$200,000                                                                               | \$200,000                                                                             | \$0                                                                                         | \$0                                                                                         | \$0                                                                                         | \$0                                                                                        |
| Building                     | \$541,248                                                                               | \$185,943                                                                             | \$185,943                                                                                   | \$185,943                                                                                   | \$185,943                                                                                   | \$185,943                                                                                  |
| Total Construction Cost:     | \$1,853,098                                                                             | \$1,497,794                                                                           | \$1,297,794                                                                                 | \$1,097,794                                                                                 | \$997,794                                                                                   | \$697,794                                                                                  |
| Project Development Costs    | \$98,000                                                                                | \$98,000                                                                              | \$98,000                                                                                    | \$98,000                                                                                    | \$98,000                                                                                    | \$98,000                                                                                   |
| Project Contingency @ 10%    | \$185,310                                                                               | \$149,779                                                                             | \$129,779                                                                                   | \$109,779                                                                                   | \$99,779                                                                                    | \$69,779                                                                                   |
| Total Project Budget         | \$2,136,408                                                                             | \$1,745,573                                                                           | \$1,525,573                                                                                 | \$1,305,573                                                                                 | \$1,195,573                                                                                 | \$1,085,573                                                                                |