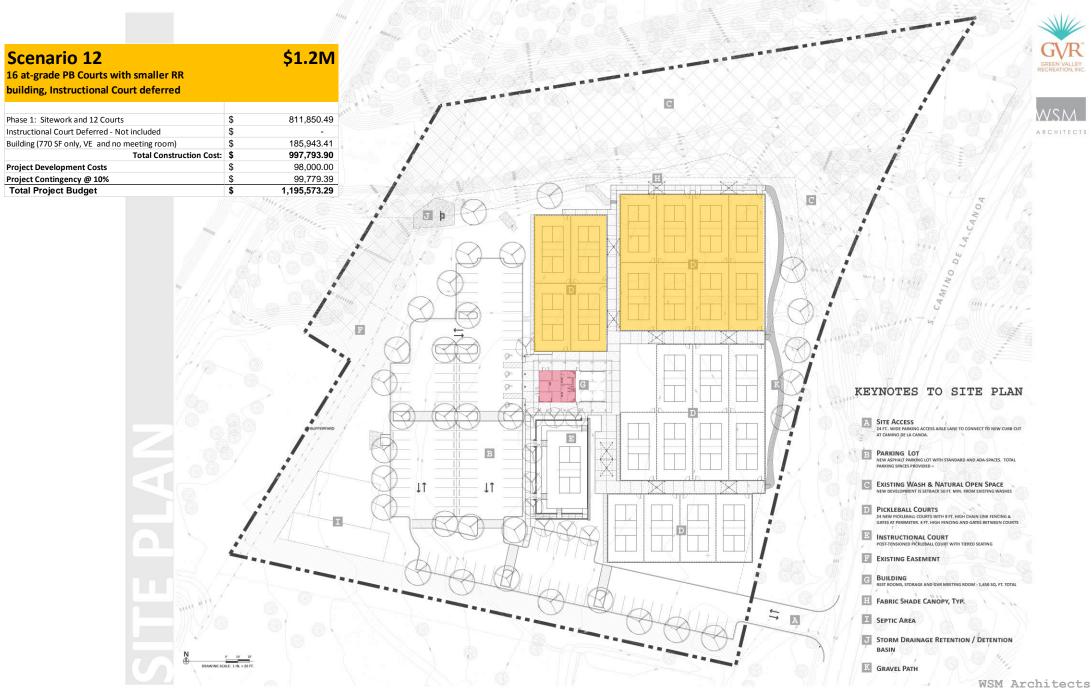

## Pickleball Complex Scenario Comparison

WSM Architects, Inc. | 01-17-19

|                              | Scenario                                                                                | Scenario                                                                              | Scenario                                                                                    | Scenario                                                                                    | Scenario                                                                                    | Scenario                                                                                   |
|------------------------------|-----------------------------------------------------------------------------------------|---------------------------------------------------------------------------------------|---------------------------------------------------------------------------------------------|---------------------------------------------------------------------------------------------|---------------------------------------------------------------------------------------------|--------------------------------------------------------------------------------------------|
|                              | 24-A                                                                                    | 24-B                                                                                  | 24-C                                                                                        | 16                                                                                          | 12                                                                                          | 8                                                                                          |
|                              | 24 at-grade PB<br>Courts with<br>meeting hall<br>building and<br>Instructional<br>Court | 24 at-grade PB<br>Courts with<br>smaller RR<br>building and<br>Instructional<br>Court | 24 at-grade PB<br>Courts with<br>smaller RR<br>building,<br>Instructional<br>Court deferred | 16 at-grade PB<br>Courts with<br>smaller RR<br>building,<br>Instructional<br>Court deferred | 16 at-grade PB<br>Courts with<br>smaller RR<br>building,<br>Instructional<br>Court deferred | 8 at-grade PB<br>Courts with<br>smaller RR<br>building,<br>Instructional<br>Court deferred |
| Sitework and at-grade Courts | \$1,111,850                                                                             | \$1,111,850                                                                           | \$1,111,850                                                                                 | \$911,850                                                                                   | \$811,850                                                                                   | \$511,850                                                                                  |
| Instructional Court          | \$200,000                                                                               | \$200,000                                                                             | \$0                                                                                         | \$0                                                                                         | \$0                                                                                         | \$0                                                                                        |
| Building                     | \$541,248                                                                               | \$185,943                                                                             | \$185,943                                                                                   | \$185,943                                                                                   | \$185,943                                                                                   | \$185,943                                                                                  |
| Total Construction Cost:     | \$1,853,098                                                                             | \$1,497,794                                                                           | \$1,297,794                                                                                 | \$1,097,794                                                                                 | \$997,794                                                                                   | \$697,794                                                                                  |
| Project Development Costs    | \$98,000                                                                                | \$98,000                                                                              | \$98,000                                                                                    | \$98,000                                                                                    | \$98,000                                                                                    | \$98,000                                                                                   |
| Project Contingency @ 10%    | \$185,310                                                                               | \$149,779                                                                             | \$129,779                                                                                   | \$109,779                                                                                   | \$99,779                                                                                    | \$69,779                                                                                   |
| Total Project Budget         | \$2,136,408                                                                             | \$1,745,573                                                                           | \$1,525,573                                                                                 | \$1,305,573                                                                                 | \$1,195,573                                                                                 | \$1,085,573                                                                                |