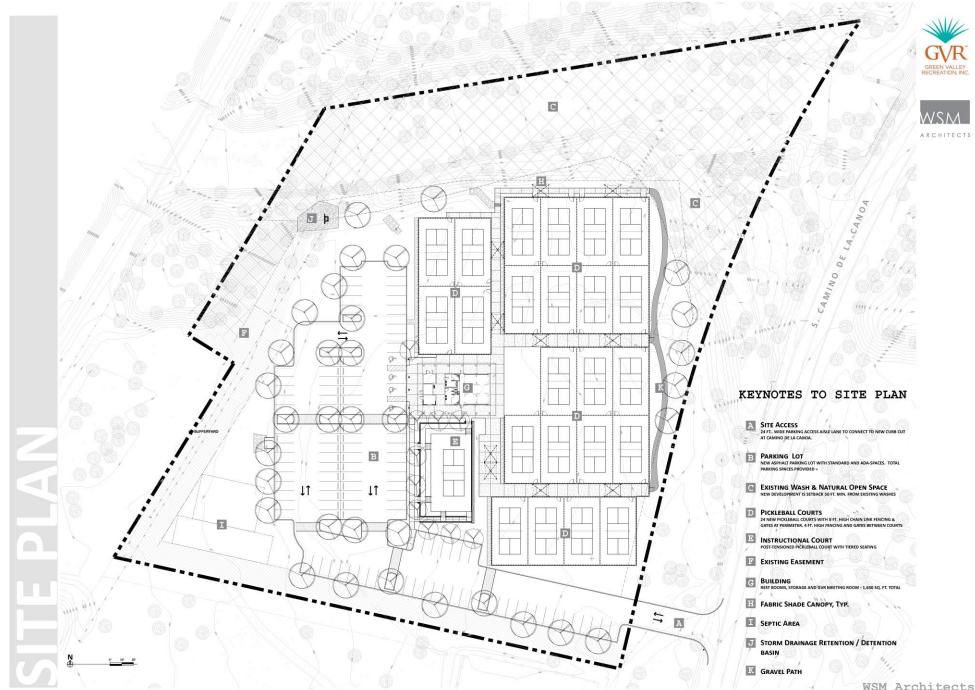

## Pickleball Complex Scenario Comparison

WSM Architects, Inc. | 01-17-19

|                              | Scenario                                                                                | Scenario                                                                              | Scenario                                                                                    | Scenario                                                                                    | Scenario                                                                                    | Scenario                                                                                   |
|------------------------------|-----------------------------------------------------------------------------------------|---------------------------------------------------------------------------------------|---------------------------------------------------------------------------------------------|---------------------------------------------------------------------------------------------|---------------------------------------------------------------------------------------------|--------------------------------------------------------------------------------------------|
|                              | 24-A                                                                                    | 24-B                                                                                  | 24-C                                                                                        | 16                                                                                          | 12                                                                                          | 8                                                                                          |
|                              | 24 at-grade PB<br>Courts with<br>meeting hall<br>building and<br>Instructional<br>Court | 24 at-grade PB<br>Courts with<br>smaller RR<br>building and<br>Instructional<br>Court | 24 at-grade PB<br>Courts with<br>smaller RR<br>building,<br>Instructional<br>Court deferred | 16 at-grade PB<br>Courts with<br>smaller RR<br>building,<br>Instructional<br>Court deferred | 16 at-grade PB<br>Courts with<br>smaller RR<br>building,<br>Instructional<br>Court deferred | 8 at-grade PB<br>Courts with<br>smaller RR<br>building,<br>Instructional<br>Court deferred |
| Sitework and at-grade Courts | \$1,111,850                                                                             | \$1,111,850                                                                           | \$1,111,850                                                                                 | \$911,850                                                                                   | \$811,850                                                                                   | \$511,850                                                                                  |
| Instructional Court          | \$200,000                                                                               | \$200,000                                                                             | \$0                                                                                         | \$0                                                                                         | \$0                                                                                         | \$0                                                                                        |
| Building                     | \$541,248                                                                               | \$185,943                                                                             | \$185,943                                                                                   | \$185,943                                                                                   | \$185,943                                                                                   | \$185,943                                                                                  |
| Total Construction Cost:     | \$1,853,098                                                                             | \$1,497,794                                                                           | \$1,297,794                                                                                 | \$1,097,794                                                                                 | \$997,794                                                                                   | \$697,794                                                                                  |
| Project Development Costs    | \$98,000                                                                                | \$98,000                                                                              | \$98,000                                                                                    | \$98,000                                                                                    | \$98,000                                                                                    | \$98,000                                                                                   |
| Project Contingency @ 10%    | \$185,310                                                                               | \$149,779                                                                             | \$129,779                                                                                   | \$109,779                                                                                   | \$99,779                                                                                    | \$69,779                                                                                   |
| Total Project Budget         | \$2,136,408                                                                             | \$1,745,573                                                                           | \$1,525,573                                                                                 | \$1,305,573                                                                                 | \$1,195,573                                                                                 | \$1,085,573                                                                                |