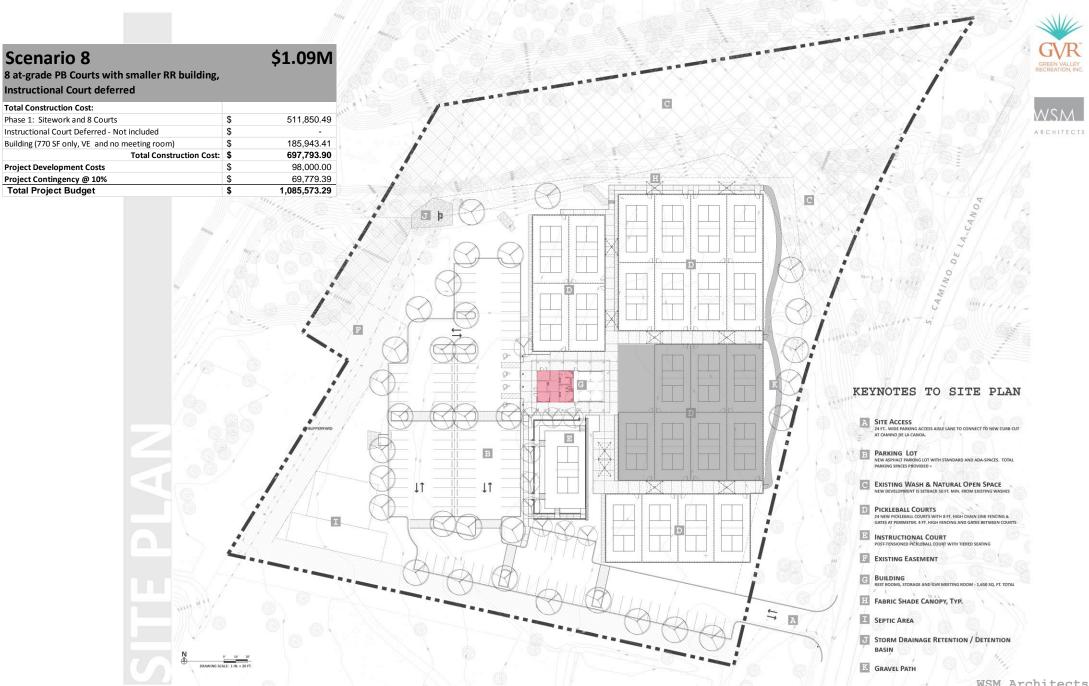

## Pickleball Complex Scenario Comparison

WSM Architects, Inc. | 01-17-19

|                              | Scenario                                                                                | Scenario                                                                              | Scenario                                                                                    | Scenario                                                                                    | Scenario                                                                                    | Scenario                                                                                   |
|------------------------------|-----------------------------------------------------------------------------------------|---------------------------------------------------------------------------------------|---------------------------------------------------------------------------------------------|---------------------------------------------------------------------------------------------|---------------------------------------------------------------------------------------------|--------------------------------------------------------------------------------------------|
|                              | 24-A                                                                                    | 24-B                                                                                  | 24-C                                                                                        | 16                                                                                          | 12                                                                                          | 8                                                                                          |
|                              | 24 at-grade PB<br>Courts with<br>meeting hall<br>building and<br>Instructional<br>Court | 24 at-grade PB<br>Courts with<br>smaller RR<br>building and<br>Instructional<br>Court | 24 at-grade PB<br>Courts with<br>smaller RR<br>building,<br>Instructional<br>Court deferred | 16 at-grade PB<br>Courts with<br>smaller RR<br>building,<br>Instructional<br>Court deferred | 16 at-grade PB<br>Courts with<br>smaller RR<br>building,<br>Instructional<br>Court deferred | 8 at-grade PB<br>Courts with<br>smaller RR<br>building,<br>Instructional<br>Court deferred |
| Sitework and at-grade Courts | \$1,111,850                                                                             | \$1,111,850                                                                           | \$1,111,850                                                                                 | \$911,850                                                                                   | \$811,850                                                                                   | \$511,850                                                                                  |
| Instructional Court          | \$200,000                                                                               | \$200,000                                                                             | \$0                                                                                         | \$0                                                                                         | \$0                                                                                         | \$0                                                                                        |
| Building                     | \$541,248                                                                               | \$185,943                                                                             | \$185,943                                                                                   | \$185,943                                                                                   | \$185,943                                                                                   | \$185,943                                                                                  |
| Total Construction Cost:     | \$1,853,098                                                                             | \$1,497,794                                                                           | \$1,297,794                                                                                 | \$1,097,794                                                                                 | \$997,794                                                                                   | \$697,794                                                                                  |
| Project Development Costs    | \$98,000                                                                                | \$98,000                                                                              | \$98,000                                                                                    | \$98,000                                                                                    | \$98,000                                                                                    | \$98,000                                                                                   |
| Project Contingency @ 10%    | \$185,310                                                                               | \$149,779                                                                             | \$129,779                                                                                   | \$109,779                                                                                   | \$99,779                                                                                    | \$69,779                                                                                   |
| Total Project Budget         | \$2,136,408                                                                             | \$1,745,573                                                                           | \$1,525,573                                                                                 | \$1,305,573                                                                                 | \$1,195,573                                                                                 | \$1,085,573                                                                                |