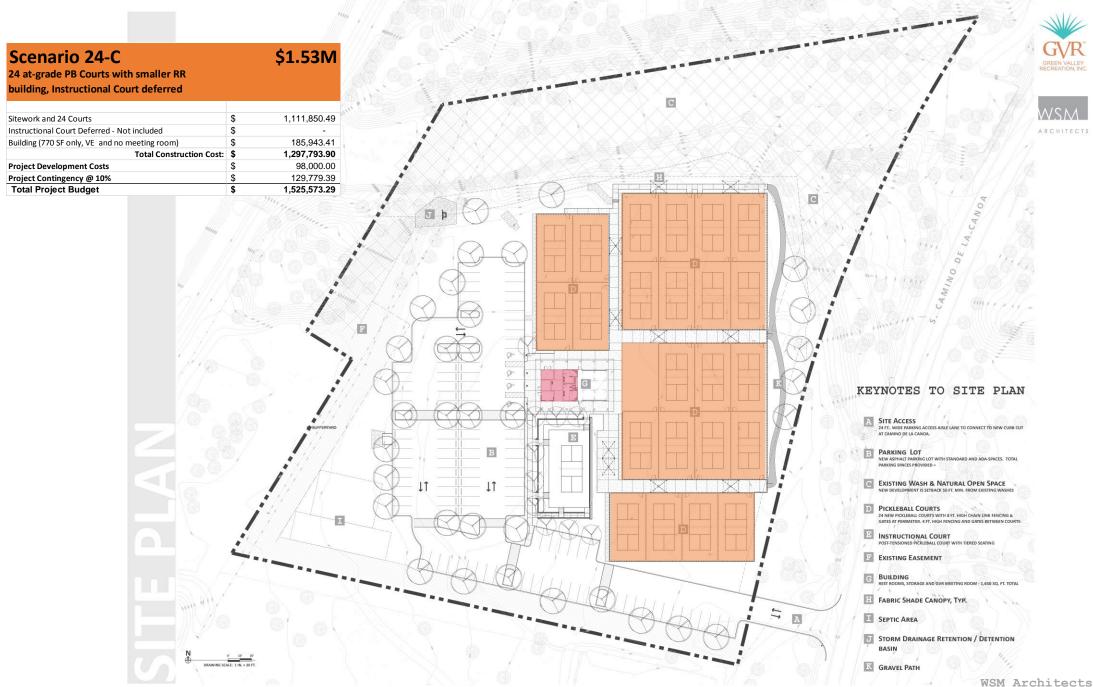

## Pickleball Complex Scenario Comparison

WSM Architects, Inc. | 01-17-19

|                              | Scenario                                                                                | Scenario                                                                              | Scenario                                                                                    | Scenario                                                                                    | Scenario                                                                                    | Scenario                                                                                   |
|------------------------------|-----------------------------------------------------------------------------------------|---------------------------------------------------------------------------------------|---------------------------------------------------------------------------------------------|---------------------------------------------------------------------------------------------|---------------------------------------------------------------------------------------------|--------------------------------------------------------------------------------------------|
|                              | 24-A                                                                                    | 24-B                                                                                  | 24-C                                                                                        | 16                                                                                          | 12                                                                                          | 8                                                                                          |
|                              | 24 at-grade PB<br>Courts with<br>meeting hall<br>building and<br>Instructional<br>Court | 24 at-grade PB<br>Courts with<br>smaller RR<br>building and<br>Instructional<br>Court | 24 at-grade PB<br>Courts with<br>smaller RR<br>building,<br>Instructional<br>Court deferred | 16 at-grade PB<br>Courts with<br>smaller RR<br>building,<br>Instructional<br>Court deferred | 16 at-grade PB<br>Courts with<br>smaller RR<br>building,<br>Instructional<br>Court deferred | 8 at-grade PB<br>Courts with<br>smaller RR<br>building,<br>Instructional<br>Court deferred |
| Sitework and at-grade Courts | \$1,111,850                                                                             | \$1,111,850                                                                           | \$1,111,850                                                                                 | \$911,850                                                                                   | \$811,850                                                                                   | \$511,850                                                                                  |
| Instructional Court          | \$200,000                                                                               | \$200,000                                                                             | \$0                                                                                         | \$0                                                                                         | \$0                                                                                         | \$0                                                                                        |
| Building                     | \$541,248                                                                               | \$185,943                                                                             | \$185,943                                                                                   | \$185,943                                                                                   | \$185,943                                                                                   | \$185,943                                                                                  |
| Total Construction Cost:     | \$1,853,098                                                                             | \$1,497,794                                                                           | \$1,297,794                                                                                 | \$1,097,794                                                                                 | \$997,794                                                                                   | \$697,794                                                                                  |
| Project Development Costs    | \$98,000                                                                                | \$98,000                                                                              | \$98,000                                                                                    | \$98,000                                                                                    | \$98,000                                                                                    | \$98,000                                                                                   |
| Project Contingency @ 10%    | \$185,310                                                                               | \$149,779                                                                             | \$129,779                                                                                   | \$109,779                                                                                   | \$99,779                                                                                    | \$69,779                                                                                   |
| Total Project Budget         | \$2,136,408                                                                             | \$1,745,573                                                                           | \$1,525,573                                                                                 | \$1,305,573                                                                                 | \$1,195,573                                                                                 | \$1,085,573                                                                                |